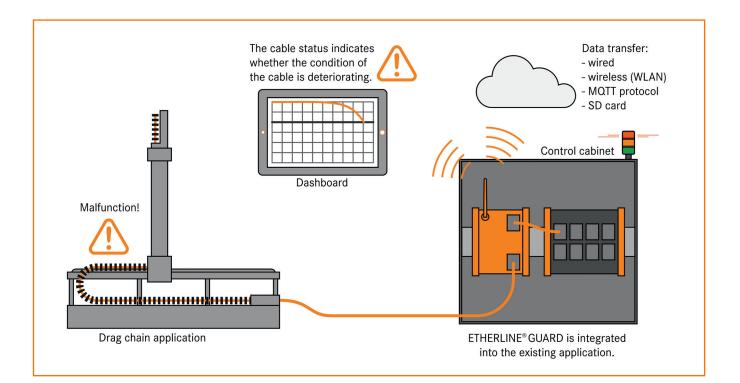

## Cable monitoring made by LAPP

The stationary monitoring device for data cables

Our Cables usually last for many years, but in highly dynamic, demanding movements with high speeds and strong torsion, it is advantageous and cost-saving if the connection systems are monitored to avoid unforeseen downtimes and thus a negative impact on productivity. LAPP's innovative solution is **ETHERLINE® GUARD**. This is a stationary monitoring device that evaluates the current performance of a data cable and indicates it as a percentage.

The basis for this is data determined from the physical properties of the data transmission. The real-time status display makes it possible to recognise the wear limit of a cable and to plan the optimal replacement time in advance. LAPP recommends the **ETHERLINE® GUARD** especially for data cables according to the transmission standard 100BASE-TX (with 100 Mbit/s) according to IEEE 802.3, but also for EtherCAT, EtherNET/IP and 2-pair PROFINET applications, such as the ETHERLINE® TORSION Cat. 5 or the ETHERLINE® PN Cat. 5 FD. These cables are often used in drag chains or torsionally stressed cable guides such as those found in robot arms.

#### Benefit \_\_

- Increase availability due to plannable downtimes. Thus, reduced maintenance costs.
- Simple set-up with automated parameterization
- · Integration into the existing network structure
- Reliable communication with MQTT protocol