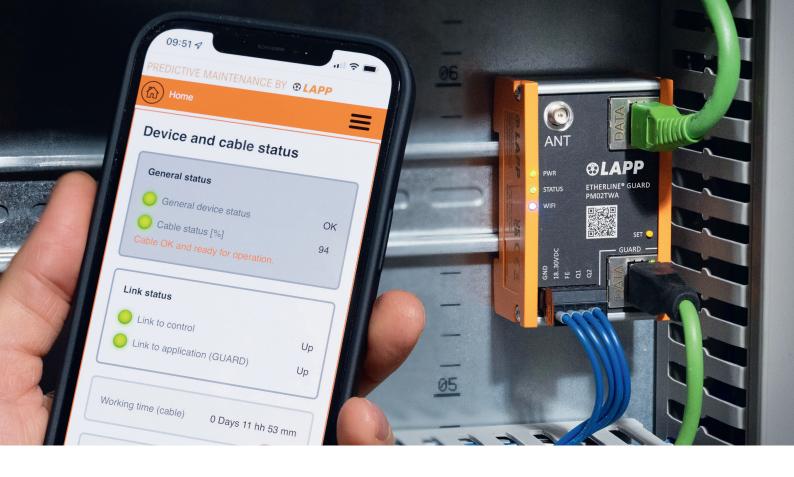

## Cable monitoring made by LAPP

The stationary monitoring device for data cables

Our Cables usually last for many years, but in highly dynamic, demanding movements with high speeds and strong torsion, it is advantageous and cost-saving if the connection systems are monitored to avoid unforeseen downtimes and thus a negative impact on productivity. LAPP's innovative solution is **ETHERLINE® GUARD**. This is a stationary monitoring device that evaluates the current performance of a data cable and indicates it as a percentage.

The basis for this is data determined from the physical properties of the data transmission. The real-time status display makes it possible to recognise the wear limit of a cable and to plan the optimal replacement time in advance. LAPP recommends the **ETHERLINE® GUARD** especially for data cables according to the transmission standard 100BASE-TX (with 100 Mbit/s) according to IEEE 802.3, but also for EtherCAT, EtherNET/IP and 2-pair PROFINET applications, such as the ETHERLINE® TORSION Cat. 5 or the ETHERLINE® PN Cat. 5 FD. These cables are often used in drag chains or torsionally stressed cable guides such as those found in robot arms.

#### Benefit \_\_

- Increase availability due to plannable downtimes. Thus, reduced maintenance costs.
- Simple set-up with automated parameterization
- · Integration into the existing network structure
- Reliable communication with MQTT protocol