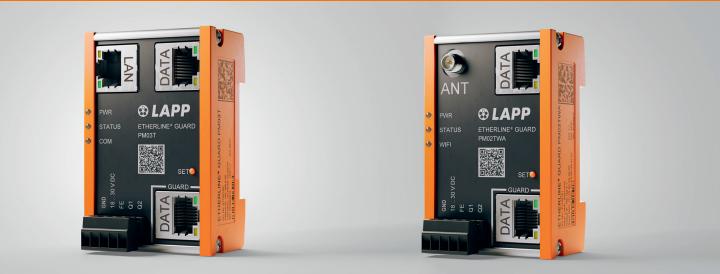

#### ETHERLINE<sup>®</sup> GUARD

- Suitable for data cables according to transmission standard 100BASE-TX (with 100 Mbit/s) according to IEEE 802.3
- Ethernet Copper (twisted) cables with RJ45 connection
- Protection class IP 20
- Space-saving thanks to uniquely compact design

| Part number | Product description                  | Port count       | PU |
|-------------|--------------------------------------|------------------|----|
| 21700150    | ETHERLINE <sup>®</sup> GUARD PM03T   | 3 x RJ 45        | 1  |
| 21700151    | ETHERLINE <sup>®</sup> GUARD PM02TWA | 2 x RJ 45 + WIFI | 1  |